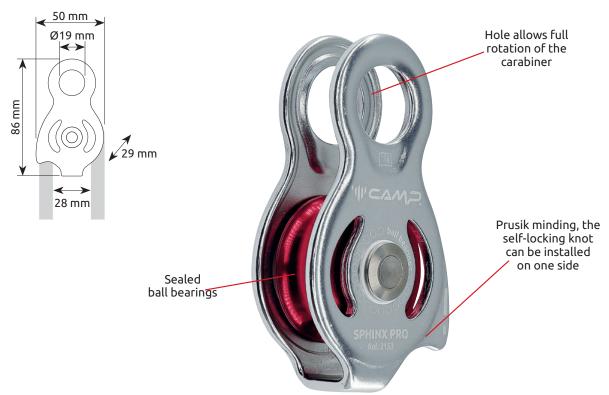

## **SPHINX PRO**

**PULLEY** 

Ref. 2153

ROPE ACCESS, TREE CLIMBING, TEAM RESCUE

An ultra slim, highly functional fixed pulley. The main attachment point allows for full rotation of the carabiner. For use with ropes up to 13 mm. Prusik minding, the self-locking knot can be installed on one side. Sealed ball bearings for high efficiency and intensive use at high speed.

Efficiency: 92%. Aluminum alloy body and wheel, stainless steel axle.

MBL 25 kN WLL 6 kN

| Ref. | Product name | Weight |     | Inner sheave diameter | Rope diameter | Working load max | Breaking load | C€       | EAC |
|------|--------------|--------|-----|-----------------------|---------------|------------------|---------------|----------|-----|
|      |              | g      | oz  | mm                    | Max - mm      | kN               | kN            | EN 12278 |     |
| 2153 | SPHINX PRO   | 85     | 3.0 | 28                    | 13            | 3 kN x 2 = 6 kN  | 25            | •        | •   |