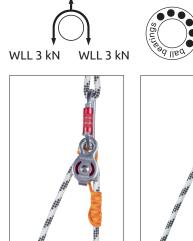

## **SPHINX PRO**

**PULLEY** 

Ref. 2153

ROPE ACCESS, TREE CLIMBING, TEAM RESCUE

An ultra slim, highly functional fixed pulley. The main attachment point allows for full rotation of the carabiner. For use with ropes up to 13 mm. Prusik minding, the self-locking knot can be installed on one side. Sealed ball bearings for high efficiency and intensive use at high speed.

Efficiency: 92%. Aluminum alloy body and wheel, stainless steel axle.

MBL 25 kN WLL 6 kN

| Ref. | Product name | Weight |     | Inner sheave diameter | Rope diameter | Working load max | Breaking load | C€       | EAC |
|------|--------------|--------|-----|-----------------------|---------------|------------------|---------------|----------|-----|
|      |              | g      | oz  | mm                    | Max - mm      | kN               | kN            | EN 12278 |     |
| 2153 | SPHINX PRO   | 85     | 3.0 | 28                    | 13            | 3 kN x 2 = 6 kN  | 25            | •        | •   |